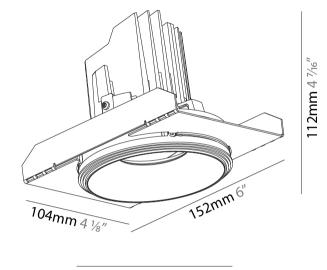

#### GENERAL ries Ric

| GENERAL                                                                              |
|--------------------------------------------------------------------------------------|
| Series: Bioniq                                                                       |
| Subseries: Bioniq Round Semi Adjustable                                              |
| Brand: Prolicht                                                                      |
| Division: Architectural                                                              |
| Mounting Type: Trimless                                                              |
| Mounting Location: Ceiling                                                           |
| Subcategory: Downlight                                                               |
| PHYSICAL                                                                             |
| Shape: Round                                                                         |
| Diameter (mm): 107                                                                   |
| Diameter (in): 4 <sup>3</sup> / <sub>16</sub>                                        |
| Height (mm): 112                                                                     |
| Height (in): $4\frac{7}{16}$                                                         |
| Ceiling Thickness (mm): 10 / 12.5 / 15 / 25                                          |
| Ceiling Thickness (in): 3/8 or 1/2 or 9/16 or 1                                      |
| Min. Recessing Depth (mm): 130                                                       |
| Min. Recessing Depth (in): 5 $\frac{1}{8}$                                           |
| Light Distribution: Adjustable / Downlight                                           |
| Weight (kg): 0.624                                                                   |
| Weight (lbs): 1.38                                                                   |
| Fixture Finish: SSR / BKV / CWI / CRY / HAB / UFT / ITA / RUA / FTG / MYG /          |
| LOD / PUS / FRO / FUP / KIA / POP / BLS / SPG / MEY / GOH / GUM / CHC /              |
| COM / ABZ / JAG / OBR / MOS / ROR                                                    |
| Fixture Material: Aluminum Die Cast                                                  |
| Cut-out Measurements: Ø 111mm / 43/8"                                                |
| Upon Request: Unique Ceiling Thickness                                               |
| ELECTRICAL                                                                           |
| Lamp Type: LED (Zhaga Standard)                                                      |
| Input Wattage (W): 13.2 / 16.5                                                       |
| Total Output Wattage (W): 12.1 / 14.7                                                |
| Dimming: Tri-Mode (Non-Dimming and Phase Dimming (120Vac only)<br>and 0-10V Dimming) |
| Driver Included: No                                                                  |
| Driver Location: Recessed Housing                                                    |
| Driver Type: Constant Current - Universal                                            |
| Driver Class: Class 2                                                                |
| Housing: See components                                                              |
| Input Voltage (V): 120 - 277                                                         |
| Constant Current (MA): 350                                                           |
| LED                                                                                  |