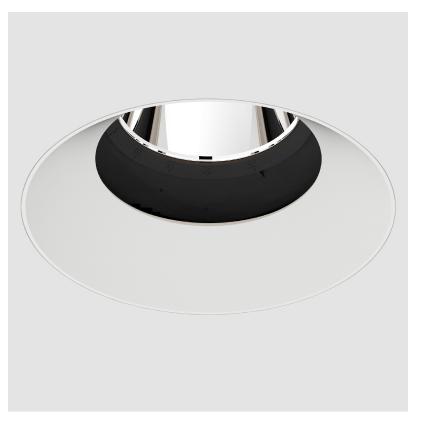

## **BIONIQ ROUND SEMI ADJUSTABLE TRIMLESS**

#### GENERAL ries Ric

| GENERAL                                                                              |
|--------------------------------------------------------------------------------------|
| Series: Bioniq                                                                       |
| Subseries: Bioniq Round Semi Adjustable                                              |
| Brand: Prolicht                                                                      |
| Division: Architectural                                                              |
| Mounting Type: Trimless                                                              |
| Mounting Location: Ceiling                                                           |
| Subcategory: Downlight                                                               |
| PHYSICAL                                                                             |
| Shape: Round                                                                         |
| Diameter (mm): 107                                                                   |
| Diameter (in): 4 <sup>3</sup> / <sub>16</sub>                                        |
| Height (mm): 112                                                                     |
| Height (in): $4\frac{7}{16}$                                                         |
| Ceiling Thickness (mm): 10 / 12.5 / 15 / 25                                          |
| Ceiling Thickness (in): 3/8 or 1/2 or 9/16 or 1                                      |
| Min. Recessing Depth (mm): 130                                                       |
| Min. Recessing Depth (in): 5 $\frac{1}{8}$                                           |
| Light Distribution: Adjustable / Downlight                                           |
| Weight (kg): 0.624                                                                   |
| Weight (lbs): 1.38                                                                   |
| Fixture Finish: SSR / BKV / CWI / CRY / HAB / UFT / ITA / RUA / FTG / MYG /          |
| LOD / PUS / FRO / FUP / KIA / POP / BLS / SPG / MEY / GOH / GUM / CHC /              |
| COM / ABZ / JAG / OBR / MOS / ROR                                                    |
| Fixture Material: Aluminum Die Cast                                                  |
| Cut-out Measurements: Ø 111mm / 43/8"                                                |
| Upon Request: Unique Ceiling Thickness                                               |
| ELECTRICAL                                                                           |
| Lamp Type: LED (Zhaga Standard)                                                      |
| Input Wattage (W): 13.2 / 16.5                                                       |
| Total Output Wattage (W): 12.1 / 14.7                                                |
| Dimming: Tri-Mode (Non-Dimming and Phase Dimming (120Vac only)<br>and 0-10V Dimming) |
| Driver Included: No                                                                  |
| Driver Location: Recessed Housing                                                    |
| Driver Type: Constant Current - Universal                                            |
| Driver Class: Class 2                                                                |
| Housing: See components                                                              |
| Input Voltage (V): 120 - 277                                                         |
| Constant Current (MA): 350                                                           |
| LED                                                                                  |