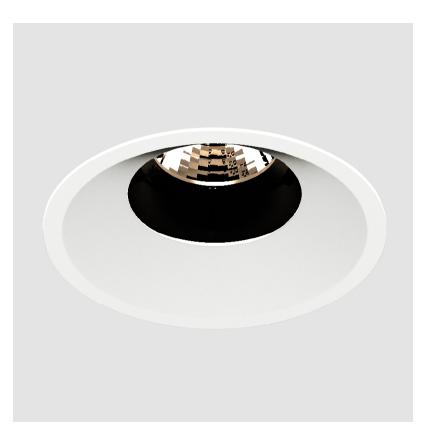

## **BIONIQ ROUND SEMI ADJUSTABLE TRIMLESS**

#### GENERAL ries Ric

| GENERAL                                                                              |
|--------------------------------------------------------------------------------------|
| Series: Bioniq                                                                       |
| Subseries: Bioniq Round Semi Adjustable                                              |
| Brand: Prolicht                                                                      |
| Division: Architectural                                                              |
| Mounting Type: Trimless                                                              |
| Mounting Location: Ceiling                                                           |
| Subcategory: Downlight                                                               |
| PHYSICAL                                                                             |
| Shape: Round                                                                         |
| Diameter (mm): 107                                                                   |
| Diameter (in): 4 <sup>3</sup> / <sub>16</sub>                                        |
| Height (mm): 112                                                                     |
| Height (in): $4\frac{7}{16}$                                                         |
| Ceiling Thickness (mm): 10 / 12.5 / 15 / 25                                          |
| Ceiling Thickness (in): 3/8 or 1/2 or 9/16 or 1                                      |
| Min. Recessing Depth (mm): 130                                                       |
| Min. Recessing Depth (in): 5 $\frac{1}{8}$                                           |
| Light Distribution: Adjustable / Downlight                                           |
| Weight (kg): 0.624                                                                   |
| Weight (lbs): 1.38                                                                   |
| Fixture Finish: SSR / BKV / CWI / CRY / HAB / UFT / ITA / RUA / FTG / MYG /          |
| LOD / PUS / FRO / FUP / KIA / POP / BLS / SPG / MEY / GOH / GUM / CHC /              |
| COM / ABZ / JAG / OBR / MOS / ROR                                                    |
| Fixture Material: Aluminum Die Cast                                                  |
| Cut-out Measurements: Ø 111mm / 43/8"                                                |
| Upon Request: Unique Ceiling Thickness                                               |
| ELECTRICAL                                                                           |
| Lamp Type: LED (Zhaga Standard)                                                      |
| Input Wattage (W): 13.2 / 16.5                                                       |
| Total Output Wattage (W): 12.1 / 14.7                                                |
| Dimming: Tri-Mode (Non-Dimming and Phase Dimming (120Vac only)<br>and 0-10V Dimming) |
| Driver Included: No                                                                  |
| Driver Location: Recessed Housing                                                    |
| Driver Type: Constant Current - Universal                                            |
| Driver Class: Class 2                                                                |
| Housing: See components                                                              |
| Input Voltage (V): 120 - 277                                                         |
| Constant Current (MA): 350                                                           |
| LED                                                                                  |