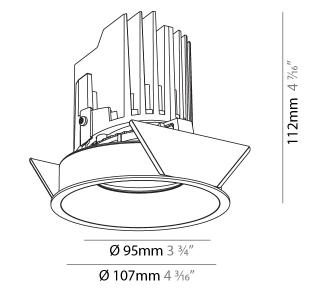

#### GENERAL ries Ric

| GENERAL                                                                              |
|--------------------------------------------------------------------------------------|
| Series: Bioniq                                                                       |
| Subseries: Bioniq Round Semi Adjustable                                              |
| Brand: Prolicht                                                                      |
| Division: Architectural                                                              |
| Mounting Type: Trimless                                                              |
| Mounting Location: Ceiling                                                           |
| Subcategory: Downlight                                                               |
| PHYSICAL                                                                             |
| Shape: Round                                                                         |
| Diameter (mm): 107                                                                   |
| Diameter (in): 4 <sup>3</sup> / <sub>16</sub>                                        |
| Height (mm): 112                                                                     |
| Height (in): $4\frac{7}{16}$                                                         |
| Ceiling Thickness (mm): 10 / 12.5 / 15 / 25                                          |
| Ceiling Thickness (in): 3/8 or 1/2 or 9/16 or 1                                      |
| Min. Recessing Depth (mm): 130                                                       |
| Min. Recessing Depth (in): 5 $\frac{1}{8}$                                           |
| Light Distribution: Adjustable / Downlight                                           |
| Weight (kg): 0.624                                                                   |
| Weight (lbs): 1.38                                                                   |
| Fixture Finish: SSR / BKV / CWI / CRY / HAB / UFT / ITA / RUA / FTG / MYG /          |
| LOD / PUS / FRO / FUP / KIA / POP / BLS / SPG / MEY / GOH / GUM / CHC /              |
| COM / ABZ / JAG / OBR / MOS / ROR                                                    |
| Fixture Material: Aluminum Die Cast                                                  |
| Cut-out Measurements: Ø 111mm / 43/8"                                                |
| Upon Request: Unique Ceiling Thickness                                               |
| ELECTRICAL                                                                           |
| Lamp Type: LED (Zhaga Standard)                                                      |
| Input Wattage (W): 13.2 / 16.5                                                       |
| Total Output Wattage (W): 12.1 / 14.7                                                |
| Dimming: Tri-Mode (Non-Dimming and Phase Dimming (120Vac only)<br>and 0-10V Dimming) |
| Driver Included: No                                                                  |
| Driver Location: Recessed Housing                                                    |
| Driver Type: Constant Current - Universal                                            |
| Driver Class: Class 2                                                                |
| Housing: See components                                                              |
| Input Voltage (V): 120 - 277                                                         |
| Constant Current (MA): 350                                                           |
| LED                                                                                  |

### GENERAL

| CENERALE CONTRACTOR OF CONTRAC |
|--------------------------------------------------------------------------------------------------------------------------------------------------------------------------------------------------------------------------------------------------------------------------------------------------------------------------------------------------------------------------------------------------------------------------------------------------------------------------------------------------------------------------------------------------------------------------------------------------------------------------------------------------------------------------------------------------------------------------------------------------------------------------------------------------------------------------------------------------------------------------------------------------------------------------------------------------------------------------------------------------------------------------------------------------------------------------------------------------------------------------------------------------------------------------------------------------------------------------------------------------------------------------------------------------------------------------------------------------------------------------------------------------------------------------------------------------------------------------------------------------------------------------------------------------------------------------------------------------------------------------------------------------------------------------------------------------------------------------------------------------------------------------------------------------------------------------------------------------------------------------------------------------------------------------------------------------------------------------------------------------------------------------------------------------------------------------------------------------------------------------------|
| Series: Bioniq                                                                                                                                                                                                                                                                                                                                                                                                                                                                                                                                                                                                                                                                                                                                                                                                                                                                                                                                                                                                                                                                                                                                                                                                                                                                                                                                                                                                                                                                                                                                                                                                                                                                                                                                                                                                                                                                                                                                                                                                                                                                                                                 |
| Subseries: Bioniq Round Semi Adjustable                                                                                                                                                                                                                                                                                                                                                                                                                                                                                                                                                                                                                                                                                                                                                                                                                                                                                                                                                                                                                                                                                                                                                                                                                                                                                                                                                                                                                                                                                                                                                                                                                                                                                                                                                                                                                                                                                                                                                                                                                                                                                        |
| Brand: Prolicht                                                                                                                                                                                                                                                                                                                                                                                                                                                                                                                                                                                                                                                                                                                                                                                                                                                                                                                                                                                                                                                                                                                                                                                                                                                                                                                                                                                                                                                                                                                                                                                                                                                                                                                                                                                                                                                                                                                                                                                                                                                                                                                |
| Division: Architectural                                                                                                                                                                                                                                                                                                                                                                                                                                                                                                                                                                                                                                                                                                                                                                                                                                                                                                                                                                                                                                                                                                                                                                                                                                                                                                                                                                                                                                                                                                                                                                                                                                                                                                                                                                                                                                                                                                                                                                                                                                                                                                        |
| Mounting Type: Recessed                                                                                                                                                                                                                                                                                                                                                                                                                                                                                                                                                                                                                                                                                                                                                                                                                                                                                                                                                                                                                                                                                                                                                                                                                                                                                                                                                                                                                                                                                                                                                                                                                                                                                                                                                                                                                                                                                                                                                                                                                                                                                                        |
| Mounting Location: Ceiling                                                                                                                                                                                                                                                                                                                                                                                                                                                                                                                                                                                                                                                                                                                                                                                                                                                                                                                                                                                                                                                                                                                                                                                                                                                                                                                                                                                                                                                                                                                                                                                                                                                                                                                                                                                                                                                                                                                                                                                                                                                                                                     |
| Subcategory: Downlight                                                                                                                                                                                                                                                                                                                                                                                                                                                                                                                                                                                                                                                                                                                                                                                                                                                                                                                                                                                                                                                                                                                                                                                                                                                                                                                                                                                                                                                                                                                                                                                                                                                                                                                                                                                                                                                                                                                                                                                                                                                                                                         |
| PHYSICAL                                                                                                                                                                                                                                                                                                                                                                                                                                                                                                                                                                                                                                                                                                                                                                                                                                                                                                                                                                                                                                                                                                                                                                                                                                                                                                                                                                                                                                                                                                                                                                                                                                                                                                                                                                                                                                                                                                                                                                                                                                                                                                                       |
| Shape: Round                                                                                                                                                                                                                                                                                                                                                                                                                                                                                                                                                                                                                                                                                                                                                                                                                                                                                                                                                                                                                                                                                                                                                                                                                                                                                                                                                                                                                                                                                                                                                                                                                                                                                                                                                                                                                                                                                                                                                                                                                                                                                                                   |
| Diameter (mm): 107                                                                                                                                                                                                                                                                                                                                                                                                                                                                                                                                                                                                                                                                                                                                                                                                                                                                                                                                                                                                                                                                                                                                                                                                                                                                                                                                                                                                                                                                                                                                                                                                                                                                                                                                                                                                                                                                                                                                                                                                                                                                                                             |
| Diameter (in): 4 <sup>3</sup> / <sub>16</sub>                                                                                                                                                                                                                                                                                                                                                                                                                                                                                                                                                                                                                                                                                                                                                                                                                                                                                                                                                                                                                                                                                                                                                                                                                                                                                                                                                                                                                                                                                                                                                                                                                                                                                                                                                                                                                                                                                                                                                                                                                                                                                  |
| Height (mm): 112                                                                                                                                                                                                                                                                                                                                                                                                                                                                                                                                                                                                                                                                                                                                                                                                                                                                                                                                                                                                                                                                                                                                                                                                                                                                                                                                                                                                                                                                                                                                                                                                                                                                                                                                                                                                                                                                                                                                                                                                                                                                                                               |
| Height (in): $4\frac{7}{16}$                                                                                                                                                                                                                                                                                                                                                                                                                                                                                                                                                                                                                                                                                                                                                                                                                                                                                                                                                                                                                                                                                                                                                                                                                                                                                                                                                                                                                                                                                                                                                                                                                                                                                                                                                                                                                                                                                                                                                                                                                                                                                                   |
| Ceiling Thickness (mm): 10 / 12.5 / 15                                                                                                                                                                                                                                                                                                                                                                                                                                                                                                                                                                                                                                                                                                                                                                                                                                                                                                                                                                                                                                                                                                                                                                                                                                                                                                                                                                                                                                                                                                                                                                                                                                                                                                                                                                                                                                                                                                                                                                                                                                                                                         |
| Ceiling Thickness (in): 3/8 or 1/2 or 9/16                                                                                                                                                                                                                                                                                                                                                                                                                                                                                                                                                                                                                                                                                                                                                                                                                                                                                                                                                                                                                                                                                                                                                                                                                                                                                                                                                                                                                                                                                                                                                                                                                                                                                                                                                                                                                                                                                                                                                                                                                                                                                     |
| Min. Recessing Depth (mm): 130                                                                                                                                                                                                                                                                                                                                                                                                                                                                                                                                                                                                                                                                                                                                                                                                                                                                                                                                                                                                                                                                                                                                                                                                                                                                                                                                                                                                                                                                                                                                                                                                                                                                                                                                                                                                                                                                                                                                                                                                                                                                                                 |
| Min. Recessing Depth (in): 5 1/8                                                                                                                                                                                                                                                                                                                                                                                                                                                                                                                                                                                                                                                                                                                                                                                                                                                                                                                                                                                                                                                                                                                                                                                                                                                                                                                                                                                                                                                                                                                                                                                                                                                                                                                                                                                                                                                                                                                                                                                                                                                                                               |
| Light Distribution: Adjustable / Downlight                                                                                                                                                                                                                                                                                                                                                                                                                                                                                                                                                                                                                                                                                                                                                                                                                                                                                                                                                                                                                                                                                                                                                                                                                                                                                                                                                                                                                                                                                                                                                                                                                                                                                                                                                                                                                                                                                                                                                                                                                                                                                     |
| Weight (kg): 0.452                                                                                                                                                                                                                                                                                                                                                                                                                                                                                                                                                                                                                                                                                                                                                                                                                                                                                                                                                                                                                                                                                                                                                                                                                                                                                                                                                                                                                                                                                                                                                                                                                                                                                                                                                                                                                                                                                                                                                                                                                                                                                                             |
| Weight (lbs): 1                                                                                                                                                                                                                                                                                                                                                                                                                                                                                                                                                                                                                                                                                                                                                                                                                                                                                                                                                                                                                                                                                                                                                                                                                                                                                                                                                                                                                                                                                                                                                                                                                                                                                                                                                                                                                                                                                                                                                                                                                                                                                                                |
| Fixture Finish: SSR / BKV / CWI / CRY / HAB / UFT / ITA / RUA / FTG / MYG                                                                                                                                                                                                                                                                                                                                                                                                                                                                                                                                                                                                                                                                                                                                                                                                                                                                                                                                                                                                                                                                                                                                                                                                                                                                                                                                                                                                                                                                                                                                                                                                                                                                                                                                                                                                                                                                                                                                                                                                                                                      |
| LOD / PUS / FRO / FUP / KIA / POP / BLS / SPG / MEY / GOH / GUM / CHC /                                                                                                                                                                                                                                                                                                                                                                                                                                                                                                                                                                                                                                                                                                                                                                                                                                                                                                                                                                                                                                                                                                                                                                                                                                                                                                                                                                                                                                                                                                                                                                                                                                                                                                                                                                                                                                                                                                                                                                                                                                                        |
| COM / ABZ / JAG / OBR / MOS / ROR                                                                                                                                                                                                                                                                                                                                                                                                                                                                                                                                                                                                                                                                                                                                                                                                                                                                                                                                                                                                                                                                                                                                                                                                                                                                                                                                                                                                                                                                                                                                                                                                                                                                                                                                                                                                                                                                                                                                                                                                                                                                                              |
| Fixture Material: Aluminum Die Cast                                                                                                                                                                                                                                                                                                                                                                                                                                                                                                                                                                                                                                                                                                                                                                                                                                                                                                                                                                                                                                                                                                                                                                                                                                                                                                                                                                                                                                                                                                                                                                                                                                                                                                                                                                                                                                                                                                                                                                                                                                                                                            |
| Cut-out Measurements: 98mm / 3 7/8"                                                                                                                                                                                                                                                                                                                                                                                                                                                                                                                                                                                                                                                                                                                                                                                                                                                                                                                                                                                                                                                                                                                                                                                                                                                                                                                                                                                                                                                                                                                                                                                                                                                                                                                                                                                                                                                                                                                                                                                                                                                                                            |
| ELECTRICAL                                                                                                                                                                                                                                                                                                                                                                                                                                                                                                                                                                                                                                                                                                                                                                                                                                                                                                                                                                                                                                                                                                                                                                                                                                                                                                                                                                                                                                                                                                                                                                                                                                                                                                                                                                                                                                                                                                                                                                                                                                                                                                                     |
|                                                                                                                                                                                                                                                                                                                                                                                                                                                                                                                                                                                                                                                                                                                                                                                                                                                                                                                                                                                                                                                                                                                                                                                                                                                                                                                                                                                                                                                                                                                                                                                                                                                                                                                                                                                                                                                                                                                                                                                                                                                                                                                                |