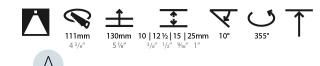

#### GENERAL ries Ric

| GENERAL                                                                              |
|--------------------------------------------------------------------------------------|
| Series: Bioniq                                                                       |
| Subseries: Bioniq Round Semi Adjustable                                              |
| Brand: Prolicht                                                                      |
| Division: Architectural                                                              |
| Mounting Type: Trimless                                                              |
| Mounting Location: Ceiling                                                           |
| Subcategory: Downlight                                                               |
| PHYSICAL                                                                             |
| Shape: Round                                                                         |
| Diameter (mm): 107                                                                   |
| Diameter (in): 4 <sup>3</sup> / <sub>16</sub>                                        |
| Height (mm): 112                                                                     |
| Height (in): $4\frac{7}{16}$                                                         |
| Ceiling Thickness (mm): 10 / 12.5 / 15 / 25                                          |
| Ceiling Thickness (in): 3/8 or 1/2 or 9/16 or 1                                      |
| Min. Recessing Depth (mm): 130                                                       |
| Min. Recessing Depth (in): 5 $\frac{1}{8}$                                           |
| Light Distribution: Adjustable / Downlight                                           |
| Weight (kg): 0.624                                                                   |
| Weight (lbs): 1.38                                                                   |
| Fixture Finish: SSR / BKV / CWI / CRY / HAB / UFT / ITA / RUA / FTG / MYG /          |
| LOD / PUS / FRO / FUP / KIA / POP / BLS / SPG / MEY / GOH / GUM / CHC /              |
| COM / ABZ / JAG / OBR / MOS / ROR                                                    |
| Fixture Material: Aluminum Die Cast                                                  |
| Cut-out Measurements: Ø 111mm / 43/8"                                                |
| Upon Request: Unique Ceiling Thickness                                               |
| ELECTRICAL                                                                           |
| Lamp Type: LED (Zhaga Standard)                                                      |
| Input Wattage (W): 13.2 / 16.5                                                       |
| Total Output Wattage (W): 12.1 / 14.7                                                |
| Dimming: Tri-Mode (Non-Dimming and Phase Dimming (120Vac only)<br>and 0-10V Dimming) |
| Driver Included: No                                                                  |
| Driver Location: Recessed Housing                                                    |
| Driver Type: Constant Current - Universal                                            |
| Driver Class: Class 2                                                                |
| Housing: See components                                                              |
| Input Voltage (V): 120 - 277                                                         |
| Constant Current (MA): 350                                                           |
| LED                                                                                  |

Adjustability: Rotational 355°; Tilt 10° Upon Request: Special Beam Angles

RATINGS AND CERTIFICATIONS Zaneen Group Inc. © 2024, T 1800-388-3382, F 416-247-9319, www.zaneen.com Certified By: Certified for North American Standards Available for International specifications by adding 'INT' at the end of the existing Model #. For assistance on 'custom' specifications, contact zteam@zaneen.com. IParother The Standards Standards are found at zaneen.com and the existing Model #. For assistance on 'custom' specifications, contact zteam@zaneen.com. IParother The Standards are found at zaneen.com