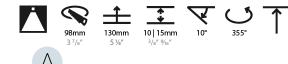

#### GENERAL ries Ric

| GENERAL                                                                              |
|--------------------------------------------------------------------------------------|
| Series: Bioniq                                                                       |
| Subseries: Bioniq Round Semi Adjustable                                              |
| Brand: Prolicht                                                                      |
| Division: Architectural                                                              |
| Mounting Type: Trimless                                                              |
| Mounting Location: Ceiling                                                           |
| Subcategory: Downlight                                                               |
| PHYSICAL                                                                             |
| Shape: Round                                                                         |
| Diameter (mm): 107                                                                   |
| Diameter (in): 4 <sup>3</sup> / <sub>16</sub>                                        |
| Height (mm): 112                                                                     |
| Height (in): $4\frac{7}{16}$                                                         |
| Ceiling Thickness (mm): 10 / 12.5 / 15 / 25                                          |
| Ceiling Thickness (in): 3/8 or 1/2 or 9/16 or 1                                      |
| Min. Recessing Depth (mm): 130                                                       |
| Min. Recessing Depth (in): 5 $\frac{1}{8}$                                           |
| Light Distribution: Adjustable / Downlight                                           |
| Weight (kg): 0.624                                                                   |
| Weight (lbs): 1.38                                                                   |
| Fixture Finish: SSR / BKV / CWI / CRY / HAB / UFT / ITA / RUA / FTG / MYG /          |
| LOD / PUS / FRO / FUP / KIA / POP / BLS / SPG / MEY / GOH / GUM / CHC /              |
| COM / ABZ / JAG / OBR / MOS / ROR                                                    |
| Fixture Material: Aluminum Die Cast                                                  |
| Cut-out Measurements: Ø 111mm / 43/8"                                                |
| Upon Request: Unique Ceiling Thickness                                               |
| ELECTRICAL                                                                           |
| Lamp Type: LED (Zhaga Standard)                                                      |
| Input Wattage (W): 13.2 / 16.5                                                       |
| Total Output Wattage (W): 12.1 / 14.7                                                |
| Dimming: Tri-Mode (Non-Dimming and Phase Dimming (120Vac only)<br>and 0-10V Dimming) |
| Driver Included: No                                                                  |
| Driver Location: Recessed Housing                                                    |
| Driver Type: Constant Current - Universal                                            |
| Driver Class: Class 2                                                                |
| Housing: See components                                                              |
| Input Voltage (V): 120 - 277                                                         |
| Constant Current (MA): 350                                                           |
| LED                                                                                  |

Adjustability: Rotational 355°; Tilt 10° Upon Request: Special Beam Angles

RATINGS AND CERTIFICATIONS Zaneen Group Inc. © 2024, T 1800-388-3382, F 416-247-9319, www.zaneen.com Certified By: Certified for North American Standards Available for International specifications by adding 'INT' at the end of the existing Model #. For assistance on 'custom' specifications, contact zteam@zaneen.com. IParother The Standards Standards are found at zaneen.com and the existing Model #. For assistance on 'custom' specifications, contact zteam@zaneen.com. IParother The Standards are found at zaneen.com

### GENERAL

| CENERALE CONTRACTOR OF CONTRAC |
|--------------------------------------------------------------------------------------------------------------------------------------------------------------------------------------------------------------------------------------------------------------------------------------------------------------------------------------------------------------------------------------------------------------------------------------------------------------------------------------------------------------------------------------------------------------------------------------------------------------------------------------------------------------------------------------------------------------------------------------------------------------------------------------------------------------------------------------------------------------------------------------------------------------------------------------------------------------------------------------------------------------------------------------------------------------------------------------------------------------------------------------------------------------------------------------------------------------------------------------------------------------------------------------------------------------------------------------------------------------------------------------------------------------------------------------------------------------------------------------------------------------------------------------------------------------------------------------------------------------------------------------------------------------------------------------------------------------------------------------------------------------------------------------------------------------------------------------------------------------------------------------------------------------------------------------------------------------------------------------------------------------------------------------------------------------------------------------------------------------------------------|
| Series: Bioniq                                                                                                                                                                                                                                                                                                                                                                                                                                                                                                                                                                                                                                                                                                                                                                                                                                                                                                                                                                                                                                                                                                                                                                                                                                                                                                                                                                                                                                                                                                                                                                                                                                                                                                                                                                                                                                                                                                                                                                                                                                                                                                                 |
| Subseries: Bioniq Round Semi Adjustable                                                                                                                                                                                                                                                                                                                                                                                                                                                                                                                                                                                                                                                                                                                                                                                                                                                                                                                                                                                                                                                                                                                                                                                                                                                                                                                                                                                                                                                                                                                                                                                                                                                                                                                                                                                                                                                                                                                                                                                                                                                                                        |
| Brand: Prolicht                                                                                                                                                                                                                                                                                                                                                                                                                                                                                                                                                                                                                                                                                                                                                                                                                                                                                                                                                                                                                                                                                                                                                                                                                                                                                                                                                                                                                                                                                                                                                                                                                                                                                                                                                                                                                                                                                                                                                                                                                                                                                                                |
| Division: Architectural                                                                                                                                                                                                                                                                                                                                                                                                                                                                                                                                                                                                                                                                                                                                                                                                                                                                                                                                                                                                                                                                                                                                                                                                                                                                                                                                                                                                                                                                                                                                                                                                                                                                                                                                                                                                                                                                                                                                                                                                                                                                                                        |
| Mounting Type: Recessed                                                                                                                                                                                                                                                                                                                                                                                                                                                                                                                                                                                                                                                                                                                                                                                                                                                                                                                                                                                                                                                                                                                                                                                                                                                                                                                                                                                                                                                                                                                                                                                                                                                                                                                                                                                                                                                                                                                                                                                                                                                                                                        |
| Mounting Location: Ceiling                                                                                                                                                                                                                                                                                                                                                                                                                                                                                                                                                                                                                                                                                                                                                                                                                                                                                                                                                                                                                                                                                                                                                                                                                                                                                                                                                                                                                                                                                                                                                                                                                                                                                                                                                                                                                                                                                                                                                                                                                                                                                                     |
| Subcategory: Downlight                                                                                                                                                                                                                                                                                                                                                                                                                                                                                                                                                                                                                                                                                                                                                                                                                                                                                                                                                                                                                                                                                                                                                                                                                                                                                                                                                                                                                                                                                                                                                                                                                                                                                                                                                                                                                                                                                                                                                                                                                                                                                                         |
| PHYSICAL                                                                                                                                                                                                                                                                                                                                                                                                                                                                                                                                                                                                                                                                                                                                                                                                                                                                                                                                                                                                                                                                                                                                                                                                                                                                                                                                                                                                                                                                                                                                                                                                                                                                                                                                                                                                                                                                                                                                                                                                                                                                                                                       |
| Shape: Round                                                                                                                                                                                                                                                                                                                                                                                                                                                                                                                                                                                                                                                                                                                                                                                                                                                                                                                                                                                                                                                                                                                                                                                                                                                                                                                                                                                                                                                                                                                                                                                                                                                                                                                                                                                                                                                                                                                                                                                                                                                                                                                   |
| Diameter (mm): 107                                                                                                                                                                                                                                                                                                                                                                                                                                                                                                                                                                                                                                                                                                                                                                                                                                                                                                                                                                                                                                                                                                                                                                                                                                                                                                                                                                                                                                                                                                                                                                                                                                                                                                                                                                                                                                                                                                                                                                                                                                                                                                             |
| Diameter (in): 4 <sup>3</sup> / <sub>16</sub>                                                                                                                                                                                                                                                                                                                                                                                                                                                                                                                                                                                                                                                                                                                                                                                                                                                                                                                                                                                                                                                                                                                                                                                                                                                                                                                                                                                                                                                                                                                                                                                                                                                                                                                                                                                                                                                                                                                                                                                                                                                                                  |
| Height (mm): 112                                                                                                                                                                                                                                                                                                                                                                                                                                                                                                                                                                                                                                                                                                                                                                                                                                                                                                                                                                                                                                                                                                                                                                                                                                                                                                                                                                                                                                                                                                                                                                                                                                                                                                                                                                                                                                                                                                                                                                                                                                                                                                               |
| Height (in): $4\frac{7}{16}$                                                                                                                                                                                                                                                                                                                                                                                                                                                                                                                                                                                                                                                                                                                                                                                                                                                                                                                                                                                                                                                                                                                                                                                                                                                                                                                                                                                                                                                                                                                                                                                                                                                                                                                                                                                                                                                                                                                                                                                                                                                                                                   |
| Ceiling Thickness (mm): 10 / 12.5 / 15                                                                                                                                                                                                                                                                                                                                                                                                                                                                                                                                                                                                                                                                                                                                                                                                                                                                                                                                                                                                                                                                                                                                                                                                                                                                                                                                                                                                                                                                                                                                                                                                                                                                                                                                                                                                                                                                                                                                                                                                                                                                                         |
| Ceiling Thickness (in): 3/8 or 1/2 or 9/16                                                                                                                                                                                                                                                                                                                                                                                                                                                                                                                                                                                                                                                                                                                                                                                                                                                                                                                                                                                                                                                                                                                                                                                                                                                                                                                                                                                                                                                                                                                                                                                                                                                                                                                                                                                                                                                                                                                                                                                                                                                                                     |
| Min. Recessing Depth (mm): 130                                                                                                                                                                                                                                                                                                                                                                                                                                                                                                                                                                                                                                                                                                                                                                                                                                                                                                                                                                                                                                                                                                                                                                                                                                                                                                                                                                                                                                                                                                                                                                                                                                                                                                                                                                                                                                                                                                                                                                                                                                                                                                 |
| Min. Recessing Depth (in): 5 1/8                                                                                                                                                                                                                                                                                                                                                                                                                                                                                                                                                                                                                                                                                                                                                                                                                                                                                                                                                                                                                                                                                                                                                                                                                                                                                                                                                                                                                                                                                                                                                                                                                                                                                                                                                                                                                                                                                                                                                                                                                                                                                               |
| Light Distribution: Adjustable / Downlight                                                                                                                                                                                                                                                                                                                                                                                                                                                                                                                                                                                                                                                                                                                                                                                                                                                                                                                                                                                                                                                                                                                                                                                                                                                                                                                                                                                                                                                                                                                                                                                                                                                                                                                                                                                                                                                                                                                                                                                                                                                                                     |
| Weight (kg): 0.452                                                                                                                                                                                                                                                                                                                                                                                                                                                                                                                                                                                                                                                                                                                                                                                                                                                                                                                                                                                                                                                                                                                                                                                                                                                                                                                                                                                                                                                                                                                                                                                                                                                                                                                                                                                                                                                                                                                                                                                                                                                                                                             |
| Weight (lbs): 1                                                                                                                                                                                                                                                                                                                                                                                                                                                                                                                                                                                                                                                                                                                                                                                                                                                                                                                                                                                                                                                                                                                                                                                                                                                                                                                                                                                                                                                                                                                                                                                                                                                                                                                                                                                                                                                                                                                                                                                                                                                                                                                |
| Fixture Finish: SSR / BKV / CWI / CRY / HAB / UFT / ITA / RUA / FTG / MYG                                                                                                                                                                                                                                                                                                                                                                                                                                                                                                                                                                                                                                                                                                                                                                                                                                                                                                                                                                                                                                                                                                                                                                                                                                                                                                                                                                                                                                                                                                                                                                                                                                                                                                                                                                                                                                                                                                                                                                                                                                                      |
| LOD / PUS / FRO / FUP / KIA / POP / BLS / SPG / MEY / GOH / GUM / CHC /                                                                                                                                                                                                                                                                                                                                                                                                                                                                                                                                                                                                                                                                                                                                                                                                                                                                                                                                                                                                                                                                                                                                                                                                                                                                                                                                                                                                                                                                                                                                                                                                                                                                                                                                                                                                                                                                                                                                                                                                                                                        |
| COM / ABZ / JAG / OBR / MOS / ROR                                                                                                                                                                                                                                                                                                                                                                                                                                                                                                                                                                                                                                                                                                                                                                                                                                                                                                                                                                                                                                                                                                                                                                                                                                                                                                                                                                                                                                                                                                                                                                                                                                                                                                                                                                                                                                                                                                                                                                                                                                                                                              |
| Fixture Material: Aluminum Die Cast                                                                                                                                                                                                                                                                                                                                                                                                                                                                                                                                                                                                                                                                                                                                                                                                                                                                                                                                                                                                                                                                                                                                                                                                                                                                                                                                                                                                                                                                                                                                                                                                                                                                                                                                                                                                                                                                                                                                                                                                                                                                                            |
| Cut-out Measurements: 98mm / 3 7/8"                                                                                                                                                                                                                                                                                                                                                                                                                                                                                                                                                                                                                                                                                                                                                                                                                                                                                                                                                                                                                                                                                                                                                                                                                                                                                                                                                                                                                                                                                                                                                                                                                                                                                                                                                                                                                                                                                                                                                                                                                                                                                            |
| ELECTRICAL                                                                                                                                                                                                                                                                                                                                                                                                                                                                                                                                                                                                                                                                                                                                                                                                                                                                                                                                                                                                                                                                                                                                                                                                                                                                                                                                                                                                                                                                                                                                                                                                                                                                                                                                                                                                                                                                                                                                                                                                                                                                                                                     |
|                                                                                                                                                                                                                                                                                                                                                                                                                                                                                                                                                                                                                                                                                                                                                                                                                                                                                                                                                                                                                                                                                                                                                                                                                                                                                                                                                                                                                                                                                                                                                                                                                                                                                                                                                                                                                                                                                                                                                                                                                                                                                                                                |

### OPTICAL

Reflector°: 10 Adjustability: Rotational 355°; Tilt 10°